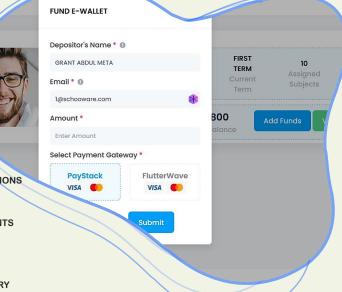

### **Automate Fee Collection**

Secure online payment. Admin can easily monitor suspicious and fraudulent transactions.

- **EASY FEE COLLECTION**
- MONITOR FEE DEFAULTERS
- FEE RECEIPT
- FINANCIAL REPORTS
- INCOME AND EXPENSES
- **BULK INVOICE GENERATION**
- POCKET MONEY SYSTEM
- ✓ INSTANT DISCOUNTS **✓** SECURE ONLINE PAYMENT
- **✓ MANAGE STAFF SALARIES**
- **✓** GENERATE & SEND PAY SLIPS
- **✓ CONTROLLED ACCESS**
- **▼** E-WALLET SYSTEM
- ✓ AUTO RESTRICT DEBTORS
- **✓ MULTIPLE PAYMENT GATEWAYS**