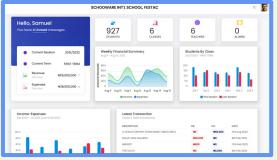

SCHOOWA

40 K

927

Weekly Financial Summary

NEW STUDENT NOTIFICATION

翁

TEACHERS

Students By Class

2021/2022

FIRST TERM

₩55,000,000 ↑

N38.000.000 V

CLASSES

6