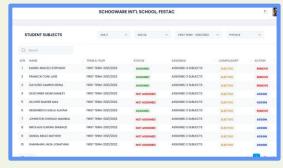

- MANAGE ENTIRE APPLICATION
- **✓** BULK UPLOAD STUDENTS
- **▼** REAL TIME
- **MONITOR FINANCIAL TRANSACTIONS**
- **▼** RESTRICT ACCESS THROUGH PERMISSIONS

muel

Current Session

Current Term

Revenue

- **✓** ASSIGN CLASS SUBJECTS
- **✓** MANAGE SUBJECTS **✓** ASSIGN TEACHERS
- PROMOTE/DEMOTE STUDENTS PUBLISH EXAM RESULTS