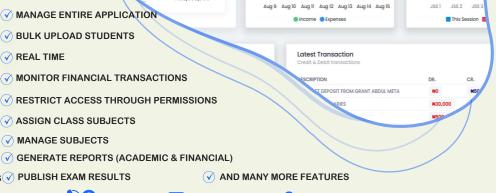

- MANAGE ENTIRE APPLICATION
- **✓** BULK UPLOAD STUDENTS
- **▼** REAL TIME
- **MONITOR FINANCIAL TRANSACTIONS**
- **▼** RESTRICT ACCESS THROUGH PERMISSIONS

muel

Current Session

Current Term

Revenue

- **✓** ASSIGN CLASS SUBJECTS
- **✓** MANAGE SUBJECTS **✓** ASSIGN TEACHERS
- PROMOTE/DEMOTE STUDENTS PUBLISH EXAM RESULTS