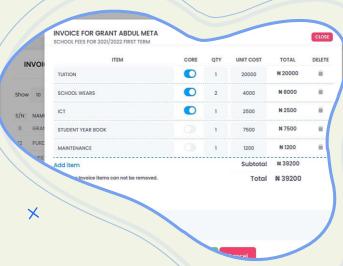

### **Automate Fee Collection**

Secure online payment. Admin can easily monitor suspicious and fraudulent transactions.

- **EASY FEE COLLECTION**
- MONITOR FEE DEFAULTERS
- FEE RECEIPT
- FINANCIAL REPORTS
- INCOME AND EXPENSES
- **BULK INVOICE GENERATION**
- POCKET MONEY SYSTEM
- ✓ INSTANT DISCOUNTS **✓** SECURE ONLINE PAYMENT
- **✓ MANAGE STAFF SALARIES**
- **✓** GENERATE & SEND PAY SLIPS
- **✓ CONTROLLED ACCESS**
- **▼** E-WALLET SYSTEM
- ✓ AUTO RESTRICT DEBTORS
- **✓ MULTIPLE PAYMENT GATEWAYS**