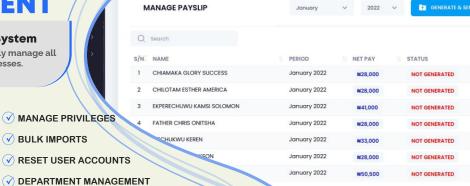

### **Organized HR System**

Institutions can easily manage all the HR related processes.

- **✓** MANAGE USERS
- **✓** MANAGE PRIVILEGES
- **▼** ORGANIZE EMPLOYEE DETAILS **▼** BULK IMPORTS
- PAYSLIP GENERATION MANAGE PAYROLL
- DISABLE USERS