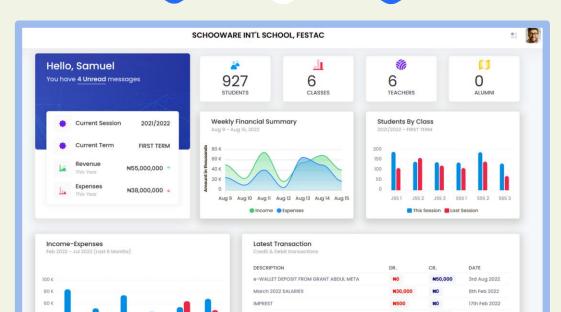

SCHOOWA

40 K

927

Weekly Financial Summary

NEW STUDENT NOTIFICATION

翁

TEACHERS

Students By Class

6

- MANAGE ENTIRE APPLICATION
- **✓** BULK UPLOAD STUDENTS
- **▼** REAL TIME
- **MONITOR FINANCIAL TRANSACTIONS**
- **▼** RESTRICT ACCESS THROUGH PERMISSIONS

muel

Current Session

Current Term

Revenue

- **✓** ASSIGN CLASS SUBJECTS
- **✓** MANAGE SUBJECTS **✓** ASSIGN TEACHERS
- PROMOTE/DEMOTE STUDENTS PUBLISH EXAM RESULTS

2021/2022

FIRST TERM

₩55,000,000 ↑

N38.000.000 V

CLASSES

6