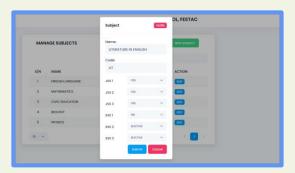

- MANAGE ENTIRE APPLICATION
- **✓** BULK UPLOAD STUDENTS
- **▼** REAL TIME
- **MONITOR FINANCIAL TRANSACTIONS**
- **▼** RESTRICT ACCESS THROUGH PERMISSIONS

muel

Current Session

Current Term

Revenue

- **✓** ASSIGN CLASS SUBJECTS
- **✓** MANAGE SUBJECTS **✓** ASSIGN TEACHERS
- PROMOTE/DEMOTE STUDENTS PUBLISH EXAM RESULTS