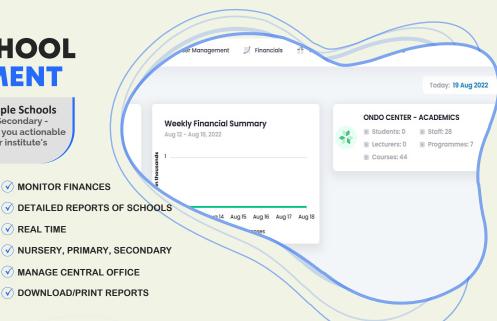

### **Manage Multiple Schools**

Nursery, Primary, Secondary Multi-school gives you actionable insights about your institute's important metrics.

- **✓** MANAGE DIFFERENT ANNEXES **✓** MONITOR FINANCES
- ✓ VIEW POPULATION
- **✓** DETAILED REPORTS OF SCHOOLS
- MONITOR TRANSACTIONS
- **▼** REAL TIME
- CUSTOM REPORTS **VIEW SCHOOLS' STAFF**
- **✓** MANAGE CENTRAL OFFICE
- **✓** GUEST LOGIN
- **✓** DOWNLOAD/PRINT REPORTS