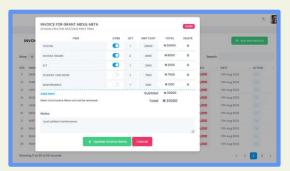

### **Automate Fee Collection**

Secure online payment. Admin can easily monitor suspicious and fraudulent transactions.

- **EASY FEE COLLECTION**
- MONITOR FEE DEFAULTERS
- FEE RECEIPT
- FINANCIAL REPORTS
- INCOME AND EXPENSES
- **BULK INVOICE GENERATION**
- POCKET MONEY SYSTEM
- ✓ INSTANT DISCOUNTS **✓** SECURE ONLINE PAYMENT
- **✓ MANAGE STAFF SALARIES**
- **✓** GENERATE & SEND PAY SLIPS
- **✓ CONTROLLED ACCESS**
- **▼** E-WALLET SYSTEM
- ✓ AUTO RESTRICT DEBTORS
- **✓ MULTIPLE PAYMENT GATEWAYS**