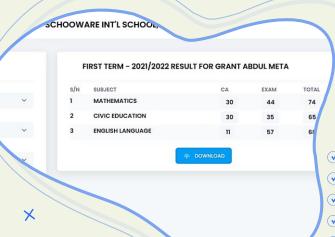

### Simplify Exam Process

Automate grade calculation. Cumulative or Termly **Detailed Reports Custom Report Template** 

- MANAGE EXAMS
- **▼** RESTRICT SCORE ENTRY
- **✓** DETAILED REPORTS
- **✓** GRADE RANKING
- EXAM SCORE ENTRY
- **✓** MASTER-SHEET GENERATION
- ✓ CUSTOM REPORT TEMPLATE 
  ✓ SCORE ENTRY STATUS
- ✓ RESTRICT RESULT (DEBTORS) ✓ INSTANT RESULT PROCESSING
- **✓** EXAM PUBLISHING
- **▼** ENTER SCORES BY CLASS OR STUDENT
- **▼** EMAIL STUDENT RESULT
- **♥** CUMULATIVE RESULTS (TERMLY OR ANNUAL)
- **✓** ERROR-FREE RESULTS
- ✓ AUTOMATED COMPILATION & GRADING
- **✓** GENERATE RESULTS BY CLASS, SUBJECT, STUDENT