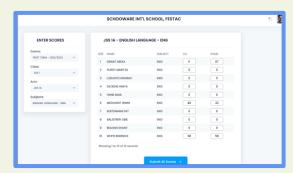

### Simplify Exam Process

Automate grade calculation. Cumulative or Termly **Detailed Reports Custom Report Template** 

- MANAGE EXAMS
- **▼** RESTRICT SCORE ENTRY
- **✓** DETAILED REPORTS
- **✓** GRADE RANKING
- EXAM SCORE ENTRY
- **✓** MASTER-SHEET GENERATION
- ✓ CUSTOM REPORT TEMPLATE 
  ✓ SCORE ENTRY STATUS
- ✓ RESTRICT RESULT (DEBTORS) ✓ INSTANT RESULT PROCESSING
- **✓** EXAM PUBLISHING
- **▼** ENTER SCORES BY CLASS OR STUDENT
- **▼** EMAIL STUDENT RESULT
- **♥** CUMULATIVE RESULTS (TERMLY OR ANNUAL)
- **✓** ERROR-FREE RESULTS
- ✓ AUTOMATED COMPILATION & GRADING
- **✓** GENERATE RESULTS BY CLASS, SUBJECT, STUDENT

0

0

JSS 1A - CIVIC EDUCATION - CIV

ENTER SCORES