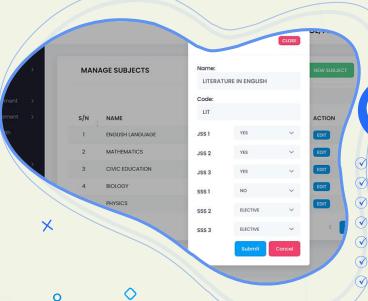

- MANAGE ENTIRE APPLICATION
- **✓** BULK UPLOAD STUDENTS
- **▼** REAL TIME
- **MONITOR FINANCIAL TRANSACTIONS**
- **▼** RESTRICT ACCESS THROUGH PERMISSIONS

muel

Current Session

Current Term

Revenue

- **✓** ASSIGN CLASS SUBJECTS
- **✓** MANAGE SUBJECTS **✓** ASSIGN TEACHERS
- PROMOTE/DEMOTE STUDENTS PUBLISH EXAM RESULTS